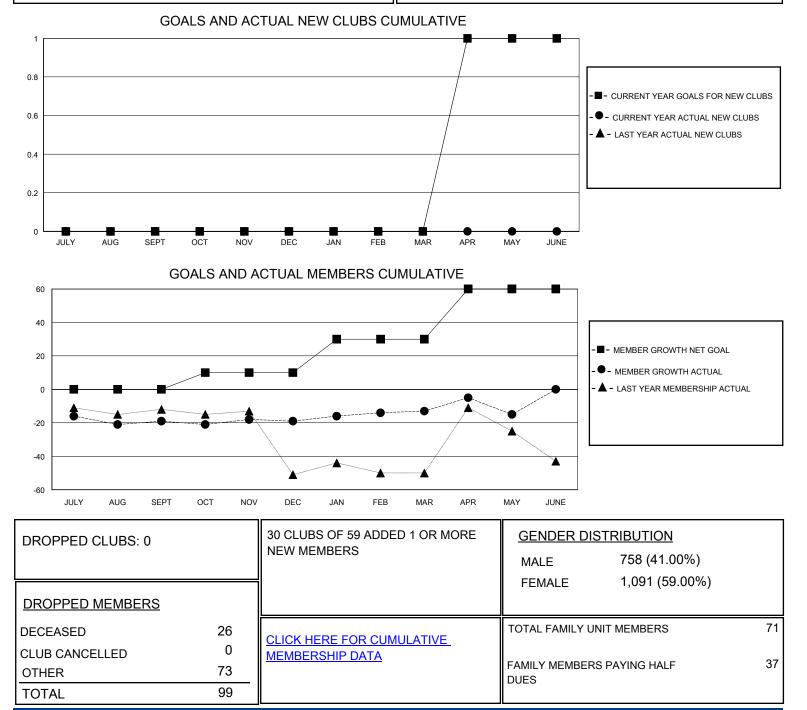

## MONTHLY MEMBERSHIP PROGRESS REPORT

District 60 B

Results as of: 5/31/2020

| GMT:                  | LOCATION JAMAICA |           |               |                       |                         |                         | GMT CA                                             |
|-----------------------|------------------|-----------|---------------|-----------------------|-------------------------|-------------------------|----------------------------------------------------|
| Clubs                 |                  |           |               | Members               |                         |                         |                                                    |
| RESULTS FOR 2019-2020 |                  |           |               | RESULTS FOR 2019-2020 |                         |                         |                                                    |
| QUARTER               | NEW CLUB GOAL    | NEW CLUBS | DROPPED CLUBS | QUARTER MEM           | IBER GROWTH NET<br>GOAL | MEMBER GROWTH<br>ACTUAL | DROPPED<br>MEMBERS ACTUAL<br>(including transfers) |
| JULY/AUG/SEPT         | 0                | 0         | 0             | JULY/AUG/SEPT         | 0                       | 18                      | 35                                                 |
| OCT/NOV/DEC           | 0                | 0         | 0             | OCT/NOV/DEC           | 10                      | 24                      | 22                                                 |
| JAN/FEB/MAR           | 0                | 0         | 0             | JAN/FEB/MAR           | 20                      | 27                      | 20                                                 |
| APR/MAY/JUNE          | 1                | 0         | 0             | APR/MAY/JUNE          | 30                      | 21                      | 22                                                 |